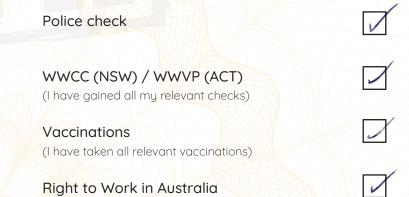

| Own Car (& insurance)  Basic Equip Training  Profile Summary Overall fit:  Thinking Style:  I have enjoyed working with these people: | Driver's Licence      |  | My community experience                   |
|---------------------------------------------------------------------------------------------------------------------------------------|-----------------------|--|-------------------------------------------|
| Profile Summary  Overall fit:  I have enjoyed working with these people:                                                              | Own Car (& insurance) |  |                                           |
| Overall fit:  I have enjoyed working with these people:                                                                               | Basic Equip Training  |  |                                           |
| I have enjoyed working with these people:                                                                                             | Profile Summary       |  |                                           |
|                                                                                                                                       | Overall fit:          |  |                                           |
|                                                                                                                                       |                       |  |                                           |
|                                                                                                                                       |                       |  | I have enjoyed working with these people: |
|                                                                                                                                       | Thinking Style:       |  | Thave enjoyed working with these people.  |
|                                                                                                                                       |                       |  |                                           |
|                                                                                                                                       |                       |  |                                           |
|                                                                                                                                       |                       |  |                                           |
| SSI Assessed                                                                                                                          |                       |  |                                           |